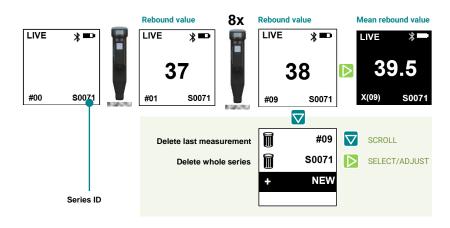

## Measurements

## **Auto-switch off**

No activity > 5 minutes

Current series is saved Current series is closed Power off