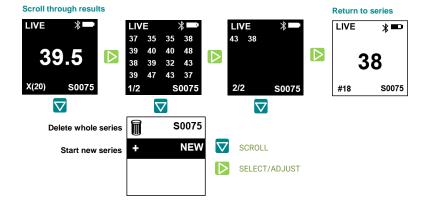

# Paper Schmidt



PS8000

# **Quick Reference**





# **BUTTONS - Overview**









# **MAIN MENU - Overview**



Configuration of operation mode
LIVE using the app
PRINT using a BT printer

Limits

Limit settings
UPPER Limit → Maximum allowed value
LOWER Limit → Minimum allowed value
None → no pass/fail criteria

Memory

Clear memory

Show device information

# **MENU - Navigation**







## Measurements





## **Auto-switch off**

No activity > 5 minutes

Current series is saved Current series is closed Power off

# **Viewing Results**





# **Printing Results**





## **Further Information**

Requires a BT printer → available as accessory



# For more information on the product use of the product, please refer to the PS8000 documentation

It is available for download on



https://www.screeningeagle.com/en/products/paperschmidt

#### ASIA-PACIFIC

Proceq Asia Pte Ltd. 1 Fusionopolis Way Connexis South Tower #20-02 Singapore 138632 T+65 6382 3966

## CHINA

Proceq Trading Shanghai Co., Limited Room 701, 7th Floor, Golden Block 407-1 Yishan Road, Xuhui District 200032 Shanghai | China T +86 21 6317 7479

## **EUROPE**

Proceq AG Ringstrasse 2 8603 Schwerzenbach Zurich | Switzerland T+41 43 355 38 00

#### UK

Screening Eagle UK Limited Bedford i-lab, Stannard Way Priory Business Park MK44 3RZ Bedford London | United Kingd