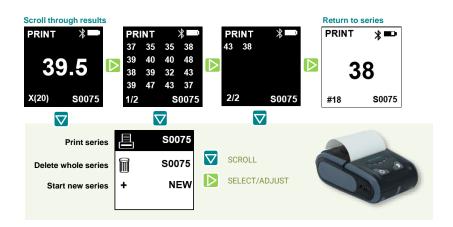

# Paper Schmidt



PS8000

# **Quick Reference**





# **BUTTONS - Overview**









# **MAIN MENU - Overview**



Configuration of operation mode
LIVE using the app
PRINT using a BT printer

Limits

Limit settings
UPPER Limit → Maximum allowed value
LOWER Limit → Minimum allowed value
None → no pass/fail criteria

Memory

Clear memory

Show device information

# **MENU - Navigation**







## Measurements





## **Auto-switch off**

No activity > 5 minutes

Current series is saved Current series is closed Power off

# **Viewing Results**





# **Printing Results**





## **Further Information**

Requires a BT printer → available as accessory



# For more information on the product use of the product, please refer to the PS8000 documentation

It is available for download on



https://www.screeningeagle.com/en/products/paperschmidt

#### ASIA-PACIFIC

Proceq Asia Pte Ltd. 1 Fusionopolis Way Connexis South Tower #20-02 Singapore 138632 T+65 6382 3966

## CHINA

Proceq Trading Shanghai Co., Limited Room 701, 7th Floor, Golden Block 407-1 Yishan Road, Xuhui District 200032 Shanghai | China T +86 21 6317 7479

## **EUROPE**

Proceq AG Ringstrasse 2 8603 Schwerzenbach Zurich | Switzerland T+41 43 355 38 00

#### UK

Screening Eagle UK Limited Bedford i-lab, Stannard Way Priory Business Park MK44 3RZ Bedford London | United Kingdom T +44 12 3483 4645

## MI