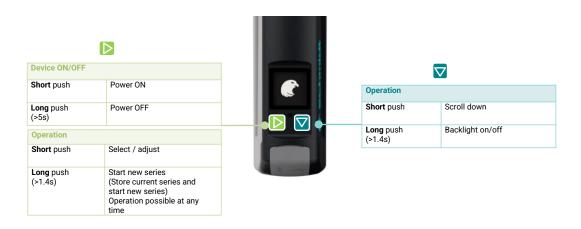

# Paper Schmidt



PS8000

# **Quick Reference**





# **BUTTONS - Overview**









# **MAIN MENU - Overview**



Configuration of operation mode
LIVE using the app
PRINT using a BT printer

Limits

Limit settings
UPPER Limit → Maximum allowed value
LOWER Limit → Minimum allowed value
None → no pass/fail criteria

Memory

Clear memory

Show device information

# **MENU - Navigation**







## Measurements





## **Auto-switch off**

No activity > 5 minutes

Current series is saved Current series is closed Power off

# **Viewing Results**





# **Printing Results**





## **Further Information**

Requires a BT printer → available as accessory



# For more information on the product use of the product, please refer to the PS8000 documentation

It is available for download on



https://www.screeningeagle.com/en/products/paperschmidt

#### ASIA-PACIFIC

Proceq Asi