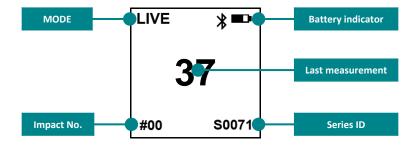

# Paper Schmidt



PS8000

# **Quick Reference**





# **BUTTONS - Overview**









# **MAIN MENU - Overview**



Configuration of operation mode
LIVE using the app
PRINT using a BT printer

Limits

Limit settings
UPPER Limit → Maximum allowed value
LOWER Limit → Minimum allowed value
None → no pass/fail criteria

Memory

Clear memory

Show device information

# **MENU - Navigation**







## Measurements





## **Auto-switch off**

No activity > 5 minutes

Current series is saved Current series is closed Power off

# **Viewing Results**





# **Printing Results**





## **Further Information**

Requires a BT printer → available as accessory



# For more information on the product use of the product, please refer to the PS8000 documentation

It is available for download on



https://www.screeningeagle.com/en/products/paperschmidt

#### ASIA-PACIFIC

Proceq Asia Pt