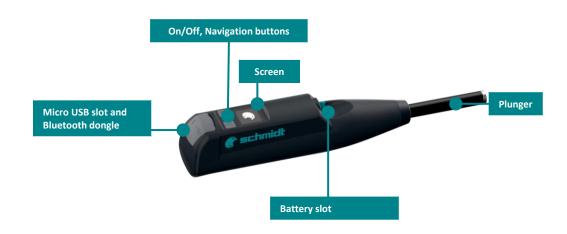

# Paper Schmidt



PS8000

# **Quick Reference**





# **BUTTONS - Overview**









# **MAIN MENU - Overview**



Configuration of operation mode
LIVE using the app
PRINT using a BT printer

Limits

Limit settings
UPPER Limit → Maximum allowed value
LOWER Limit → Minimum allowed value
None → no pass/fail criteria

Memory

Clear memory

Show device information

# **MENU - Navigation**







## Measurements





## **Auto-switch off**

No activity > 5 minutes

Current series is saved Current series is closed Power off

# **Viewing Results**





# **Printing Results**





## **Further Information**

Requires a BT printer → available as accessory



# For more information on the product use of the product, please refer to the PS8000 documentation

It is available for download on



https://www.screeningeagle.com/en/products/paperschmidt