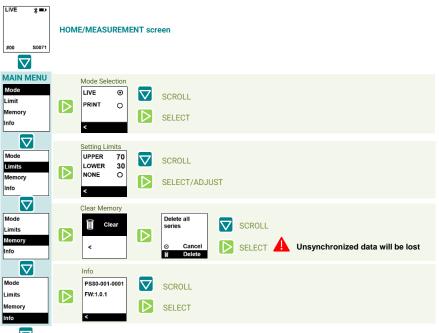

# **MAIN MENU - Overview**

Configuration of operation mode
LIVE using the app
PRINT using a BT printer

Limits

Limit settings
UPPER Limit → Maximum allowed value
LOWER Limit → Minimum allowed value
None → no pass/fail criteria

Memory

Clear memory

Show device information